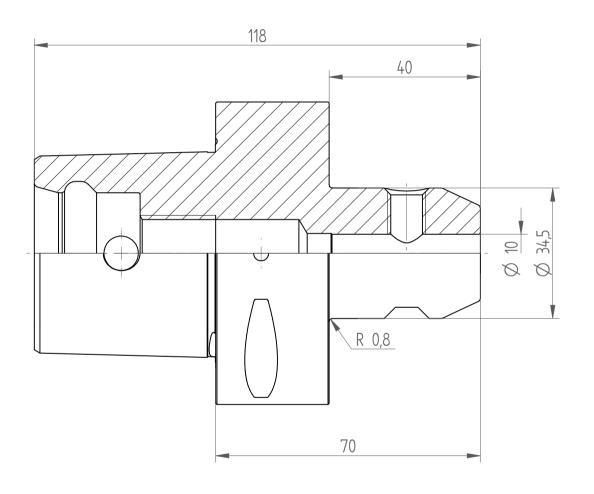

REGO-FIX AG Obermattweg 60 4456 Tenniken / Switzerland

Phone +41 61 976 14 66 Fax +41 61 976 14 14 www.rego-fix.com This is a non-controlled copy. All information given herein is subject to change without notice  ${\sf N}$ 

The information given herein has been carefully checked and is believed to be correct. REGO-FIX, however, assumes no responsibility or liability for any errors, inaccuracies or omissions that may appear in this drawing

This document is subject to copyright laws. No part of this document may be reproduced or transmitted in any form or any means, electronic or mechanic, for any purpose, without the express written permission of REGO-FIX

Type: C8\_WD10x070
Part No.: 280831040

Date: 11.06.2014

Scale: 1:1